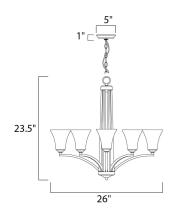

## **MEASUREMENTS**

DIMENSION : 26" L x 26" W x 23.5" H
CANOPY : 5" W x 1" H x 5" L
HANGING WEIGHT : 12.84 lb