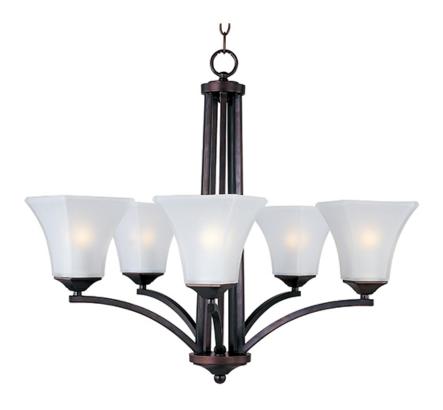

## PRODUCT DESCRIPTION

Straight lines and curves make this contemporary series a classic. Square metal tubing finished in your choice of Oil Rubbed Bronze or Satin Nickel support tapered square Frosted glass shades.