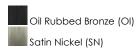

## **FINISHES OPTION**

## PRODUCT DESCRIPTION

Straight lines and curves make this contemporary series a classic. Square metal tubing finished in your choice of Oil Rubbed Bronze or Satin Nickel support tapered square Frosted glass shades.